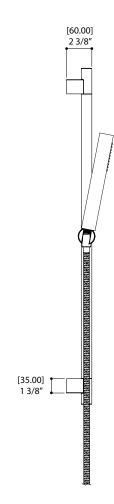

## FEATURES

Round rail with adjustable sliding hook 1 function:rain 5' to 6' expandable braided hose

Flow rate:2.5 gpm Height:31 <sup>1/2"</sup>