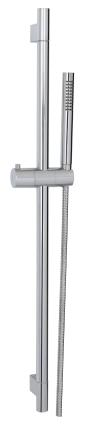

## FEATURES

Round rail with adjustable sliding hook 1 function:rain 5' to 6' expandable braided hose

Flow rate:2.5 gpm Height:31 <sup>1/2"</sup>