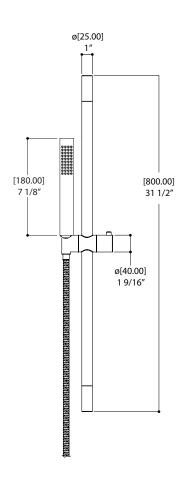

## FEATURES

Round rail with adjustable sliding hook 1 function:rain 5' to 6' expandable braided hose

Flow rate:2.5 gpm Height:31 <sup>1/2"</sup>